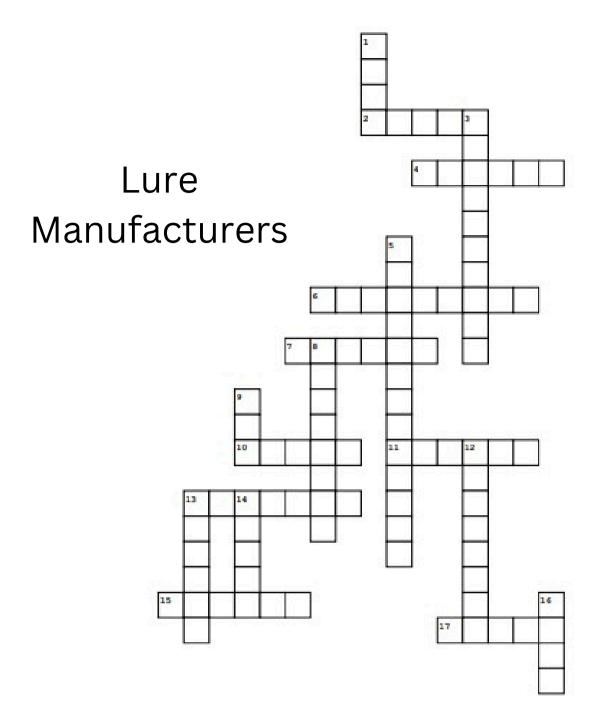

#### Across

- 2. Aglia
- 4. DD 14
- 6. Rattlin' Rogue
- 7. Zara Spook
- 10. Little George
- 11. Rattl'n Rap
- 13. Choppo
- 15. Diving B
- 17. Wiggle Wart

#### Down

- 1. Magnum Super Fluke
- 3. Tour Grade spinnerbait
- 5. Big O
- 8. Dardevle
- 9. Dinger soft bait
- 12. Hula Popper
- 13. Pad Crasher
- 14. Pop-R
- 16. Chatterbait